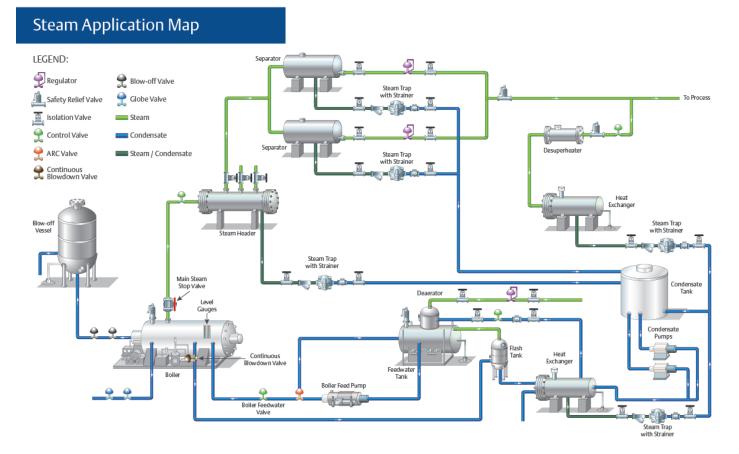

## Steam Traps

- Yarway Float & Thermostatic Steam Traps
- Yarway Process Thermostatic Steam Traps
- Yarway Process Thermodynamic Steam Traps
- Yarway Universal Steam Traps
- Yarway Drip & Tracer Steam Traps
- Yarway Bimetallic Steam Traps
- Yarway Series 900 Wye Type Strainer

### **Boiler Level Instrumentation**

- Yarway ColorPort Water Level Gauges
- Yarway Series 4300N/4600N Liquid Level Gaude
- Penberthy Magnetic Liquid Level Gauges
- Yarway Electronic Level Indication
- Penberthy Flat Glass Gagecocks & Gages
- Yarway ARC Pump Protection Valves
- Penberthy Series LL, LM, LH, GL, GH Jet Pumps

## **Boiler Trim Valves**

- Yarway Welbond High Pressure Globe Valves
- Yarway Blow-off Valves
- Yarway Series 5500 Globe Valves
- Yarway Series 5525/5535 Globe Valves
- Yarway Series 5505 Blowdown Globe Valves
- Yarway Hy-Drop Throttling Valves

#### Steam Conditioning & Desuperheating

- Fisher Desuperheater Control Valve
- Fisher Attemporator Control Valves
- Yarway Steam Control Valves

## **Additional Steam Solutions**

- Fisher Control Valves
- Fisher Regulators
- Steam & Condensate Isolation Valve
- Pressure Relief & Safety Valves